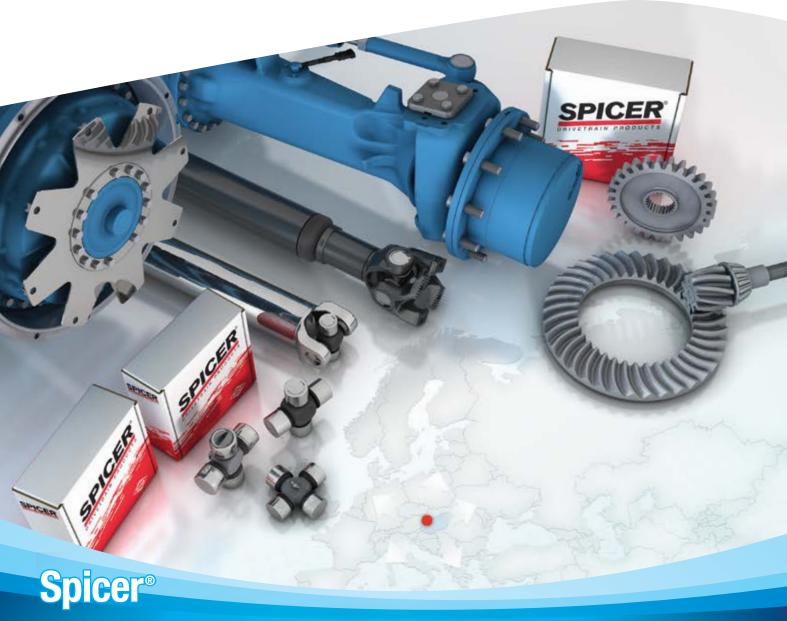

**SPICER**®

# Drivetrain Products

## Demand the Best. Demand Spicer.®

Dana manufactures Spicer driveshafts, axles, transmission parts, and related components for light-vehicle, commercial-vehicle, off-highway, military, industrial, and performance applications. This product line includes driveshafts formerly branded as GWB® and Italcardano™ while legacy axle/transmission marques include Clark,™ Clark-Hurth,™ Comaxle,™ Sige, and Kirkstall.™